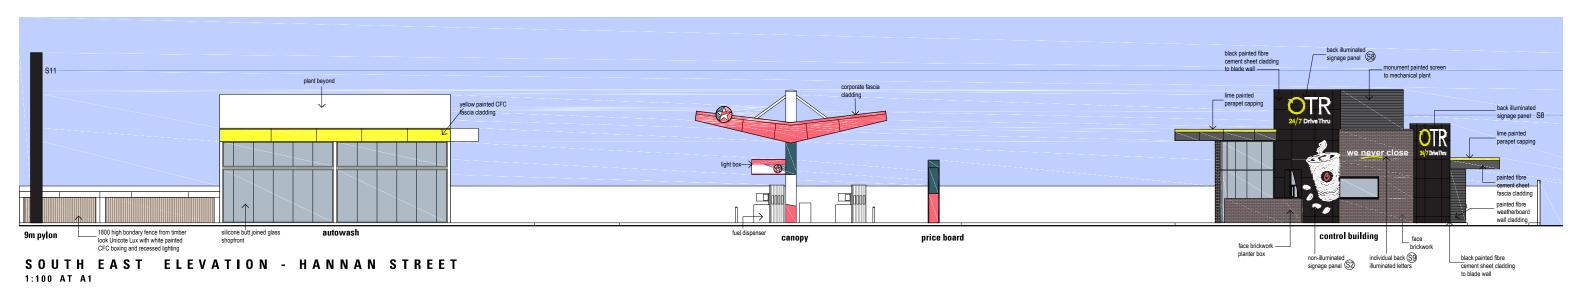

### NEW SERVICE STATION COMPLEX

526-536 HANNAN STREET, KALGOORLIE WA

Document Set ID: 3658325

SOUTH WEST ELEVATION
1:100 AT A1

SOUTHWEST ELEVATION

NEW SERVICE STATION COMPLEX

526-536 HANNAN STREET, KALGOORLIE WA