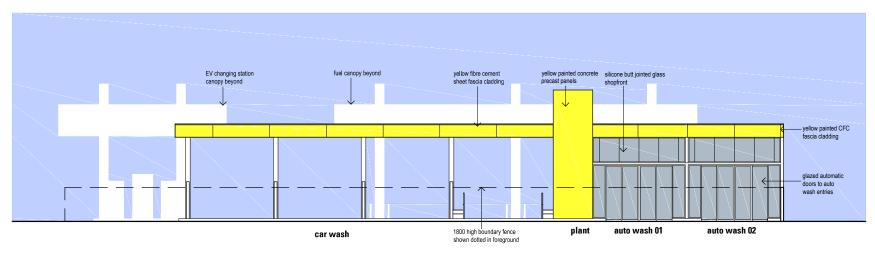

### NEW SERVICE STATION COMPLEX

526-536 HANNAN STREET, KALGOORLIE WA

Document Set ID: 3658325

SOUTH WEST ELEVATION
1:100 AT A1

SOUTHWEST ELEVATION

NEW SERVICE STATION COMPLEX

526-536 HANNAN STREET, KALGOORLIE WA