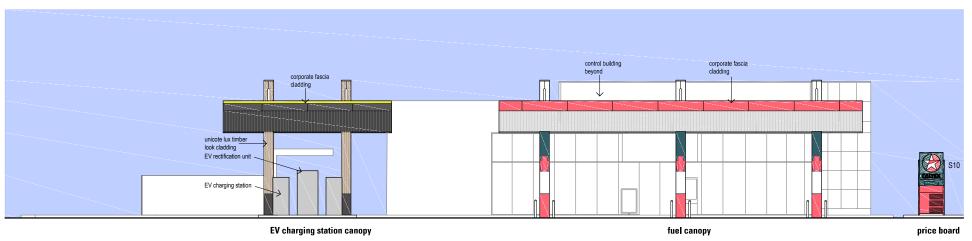

0 1 2 5 10 15 Scale 1:200 at A1

SIGNAGE ELEVATIONS 1:100 AT A1

NEW SERVICE STATION COMPLEX

526-536 HANNAN STREET, KALGOORLIE WA

0 1 2 5 10 15 Scale 1:200 at A1