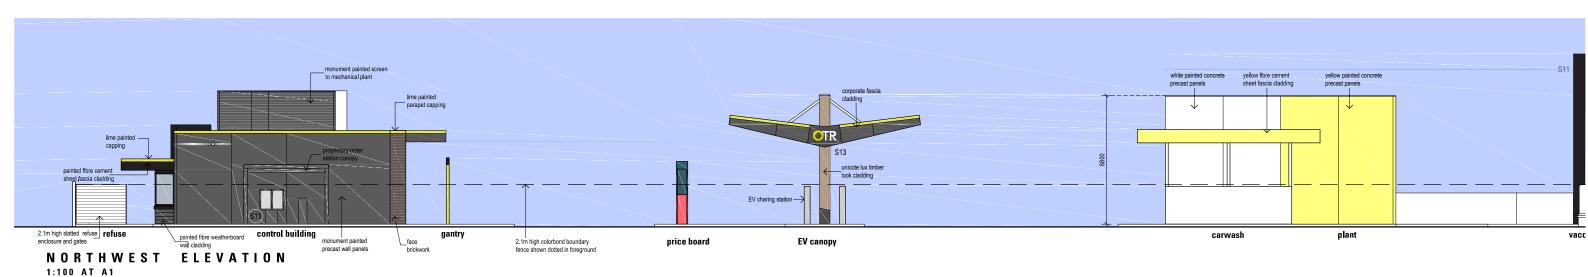

# ANNEXURE 2 DEVELOPMENT PLANS

Document Set ID: 3658325 Version: 2, Version Date: 21/03/2023



## NEW SERVICE STATION COMPLEX

526-536 HANNAN STREET, KALGOORLIE WA







## NEW SERVICE STATION COMPLEX

526-536 HANNAN STREET, KALGOORLIE WA



#### NORTHWEST ELEVATION

1:100 AT A1



#### SOUTHWEST ELEVATION - MILE STREET 1:100 AT A1



SOUTHWEST ELEVATION 1:100 AT A1

### NEW SERVICE STATION COMPLEX

526-536 HANNAN STREET, KALGOORLIE WA

Document Set ID: 3658325



SOUTH WEST ELEVATION
1:100 AT A1



SOUTHWEST ELEVATION

NEW SERVICE STATION COMPLEX

526-536 HANNAN STREET, KALGOORLIE WA

0 1 2 5 10 15 Scale 1:200 at A1



SIGNAGE ELEVATIONS 1:100 AT A1

NEW SERVICE STATION COMPLEX

526-536 HANNAN STREET, KALGOORLIE WA

0 1 2 5 10 15 Scale 1:200 at A1