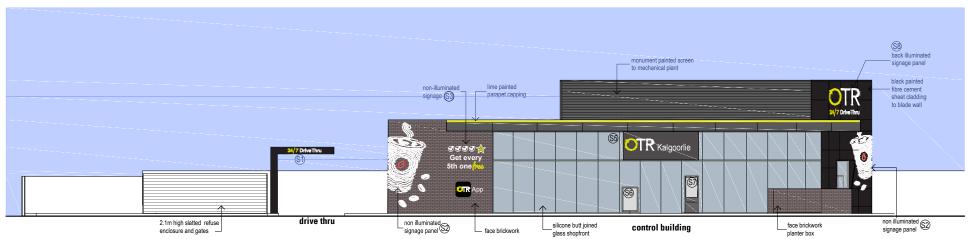

#### SOUTHWEST ELEVATION - MILE STREET 1:100 AT A1

SOUTHWEST ELEVATION 1:100 AT A1

### NEW SERVICE STATION COMPLEX

526-536 HANNAN STREET, KALGOORLIE WA

Document Set ID: 3658325

SOUTH WEST ELEVATION
1:100 AT A1

SOUTHWEST ELEVATION

NEW SERVICE STATION COMPLEX

526-536 HANNAN STREET, KALGOORLIE WA