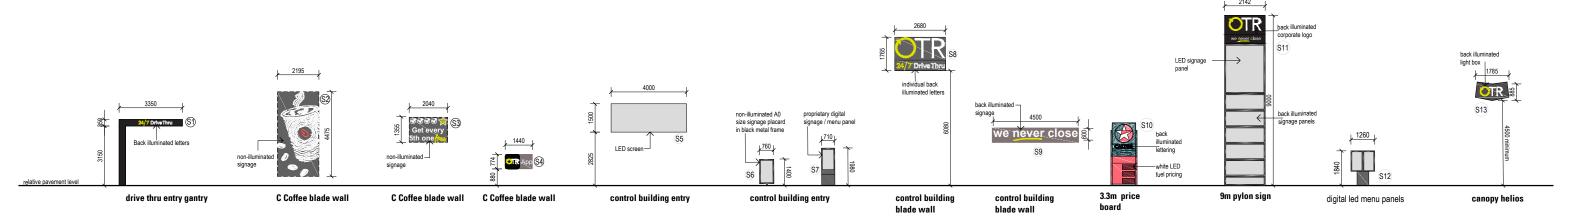

0 1 2 5 10 15 Scale 1:200 at A1

SIGNAGE ELEVATIONS 1:100 AT A1

NEW SERVICE STATION COMPLEX

526-536 HANNAN STREET, KALGOORLIE WA

0 1 2 5 10 15 Scale 1:200 at A1