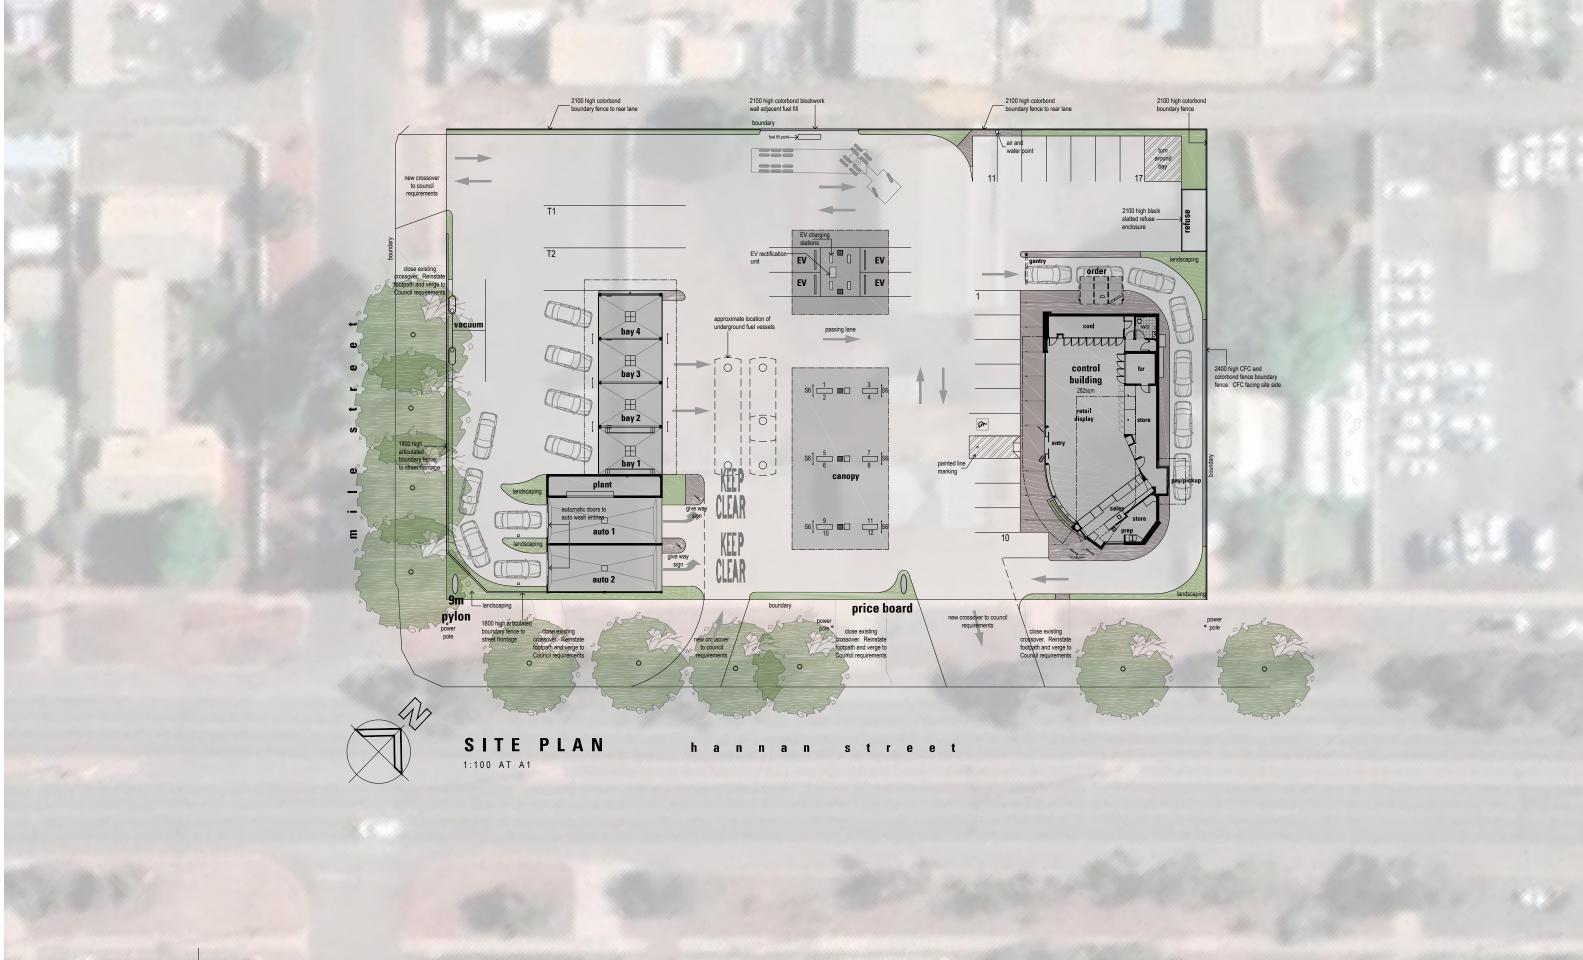

# ANNEXURE 2 DEVELOPMENT PLANS

Document Set ID: 3658325 Version: 2, Version Date: 21/03/2023



## NEW SERVICE STATION COMPLEX

526-536 HANNAN STREET, KALGOORLIE WA







## NEW SERVICE STATION COMPLEX

526-536 HANNAN STREET, KALGOORLIE WA



#### NORTHWEST ELEVATION

1:100 AT A1



#### SOUTHWEST ELEVATION - MILE STREET 1:100 AT A1



SOUTHWEST ELEVATION 1:100 AT A1

### NEW SERVICE STATION COMPLEX

526-536 HANNAN STREET, KALGOORLIE WA

Document Set ID: 3658325



SOUTH WEST ELEVATION
1:100 AT A1



SOUTHWEST ELEVATION

NEW SERVICE STATION COMPLEX

526-536 HANNAN STREET, KALGOORLIE WA

0 1 2 5 10 15 Scale 1:200 at A1



SIGNAGE ELEVATIONS 1:100 AT A1

NEW SERVICE STATION COMPLEX

526-536 HANNAN STREET, KALGOORLIE WA

0 1 2 5 10 15 Scale 1:200 at A1