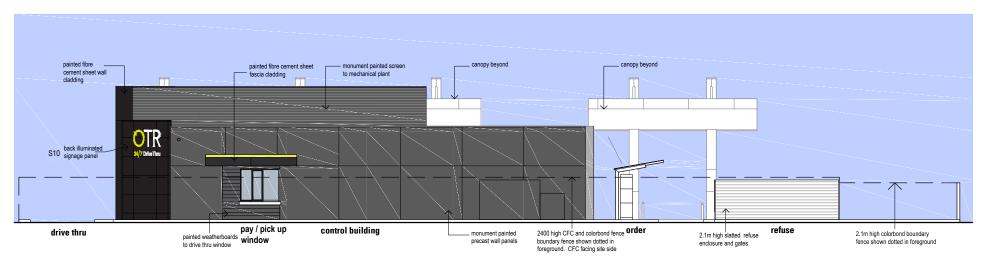

# ANNEXURE 2 DEVELOPMENT PLANS

Document Set ID: 3658325 Version: 2, Version Date: 21/03/2023



## NEW SERVICE STATION COMPLEX

526-536 HANNAN STREET, KALGOORLIE WA







## NEW SERVICE STATION COMPLEX

526-536 HANNAN STREET, KALGOORLIE WA



#### NORTHWEST ELEVATION

1:100 AT A1



#### SOUTHWEST ELEVATION - MILE STREET 1:100 AT A1



SOUTHWEST ELEVATION 1:100 AT A1

### NEW SERVICE STATION COMPLEX

526-536 HANNAN STREET, KALGOORLIE WA

Document Set ID: 3658325



SOUTH WEST ELEVATION
1:100 AT A1



SOUTHWEST ELEVATION

NEW SERVICE STATION COMPLEX

526-536 HANNAN STREET, KALGOORLIE WA

0 1 2 5 10 15 Scale 1:200 at A1



SIGNAGE ELEVATIONS 1:100 AT A1

NEW SERVICE STATION COMPLEX

526-536 HANNAN STREET, KALGOORLIE WA

0 1 2 5 10 15 Scale 1:200 at A1